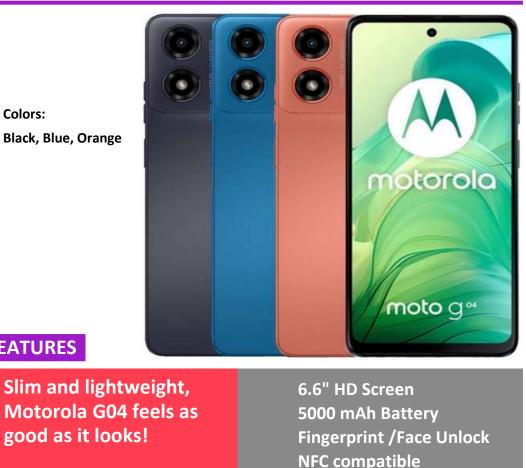

## Motorola G04

Colors: Black, Blue, Orange

FEATURES

**RRP**:

D

3G: WCDMA 1/5/8 2G: GSM 3/5/8 NFC Yes. App required. Display 6.6" HD+ IPS LCD 90Hz Refresh Processor UNISOC T606 Octa core OS Android 14 4GB RAM, 64GB ROM Memory Main Camera 16MP with LED Flash Portrait, Night Vision FHD/HD video recording 30fps Selfie 5MP Fingerprint/Face Unlock Security 5000mAh Battery 163.5 x 74.5 x 8 mm, 179g Dimensions Other Features WiFI, WiFi Hotspot, Bluetooth GPS, Proximity, Ambient Light, Accelerometer USB C port 3.5mm Earphone Jack